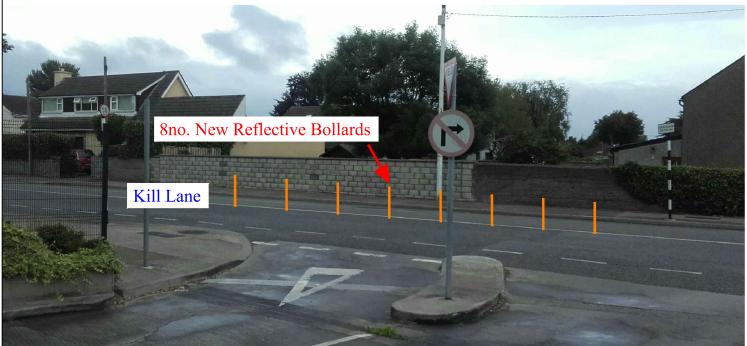

C - Ordnance Survey Ireland 2018.

TITLE

Kill Lane, Deansgrange. Proposed Road Safety Improvements.

WORK TO FIGURED DIMENSIONS ONLY

CAD DS

WEB: www.dlrcoco.ie

CHECKED

JB