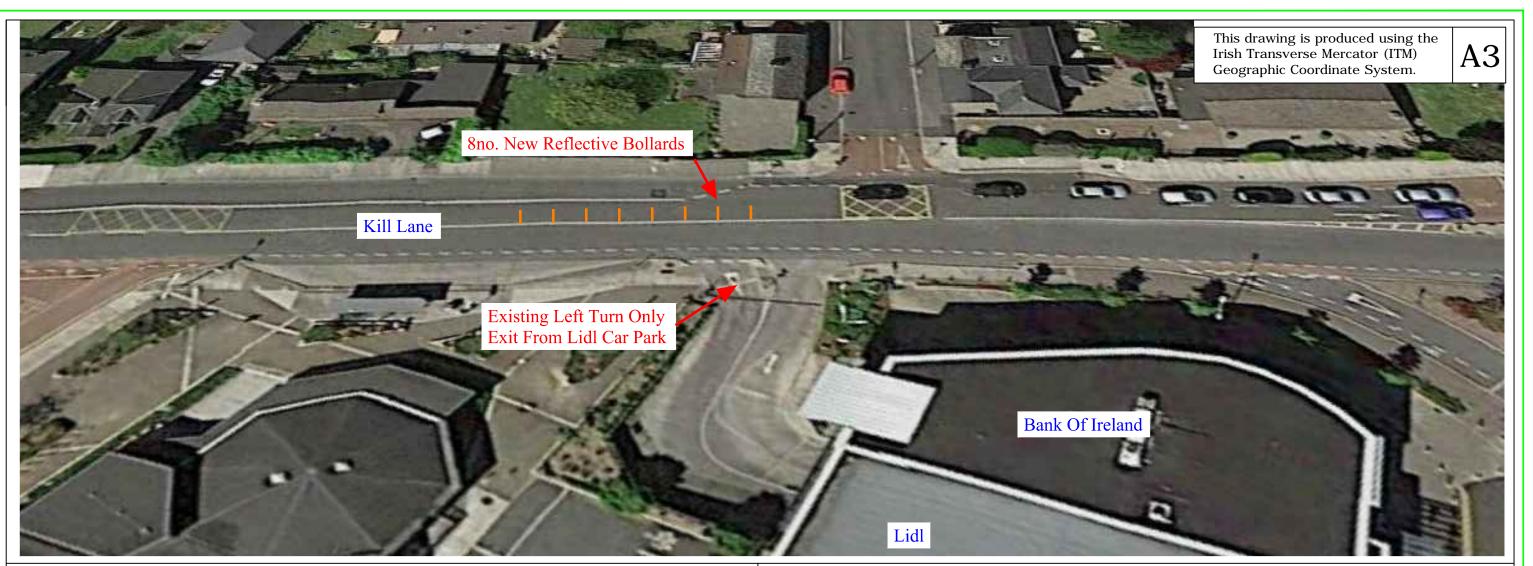

C - Ordnance Survey Ireland 2018.

TITLE

Kill Lane, Deansgrange. Proposed Road Safety Improvements.

WORK TO FIGURED DIMENSIONS ONLY

CAD DS

WEB: www.dlrcoco.ie

CHECKED

JB