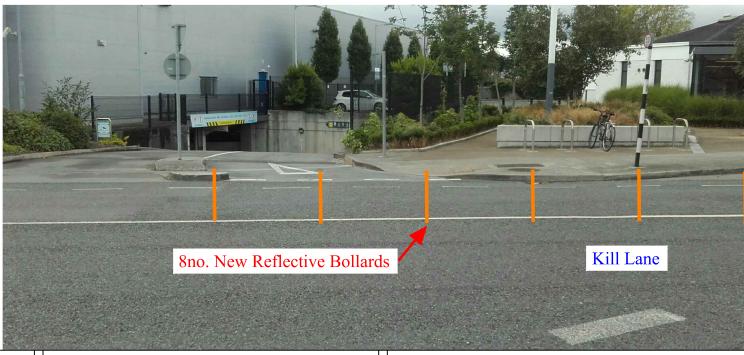

C - Ordnance Survey Ireland 2018.

TITLE

Kill Lane, Deansgrange. Proposed Road Safety Improvements.

WORK TO FIGURED DIMENSIONS ONLY

CAD DS

WEB: www.dlrcoco.ie

CHECKED

JB